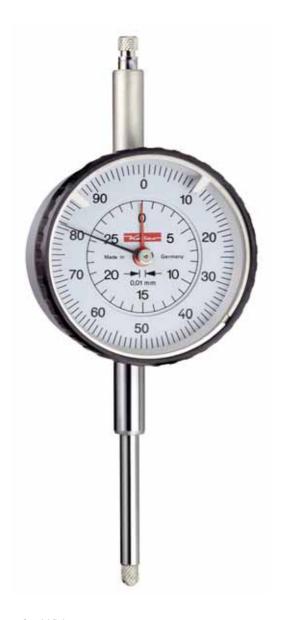

## Dial Gauge M 2/30 T

The concentric millimetre pointer allows easy and safe reading of this Dial Gauge. The carefully thought-out design, the use of selected components and materials as well as the movement perfected by precision engineering guarantee reliable measuring results and a long service life of the Precision Dial Gauge M 2/30 T. The essential parts of the movement are jewelled.

Spindle and stem are made of resistant stainless steel.

| Precision Dial Gauge M 2/30 T  |                         |                        |
|--------------------------------|-------------------------|------------------------|
| Reading                        |                         | 0.01 mm                |
| Range                          |                         | 30 mm                  |
| Range per revolution           |                         | 1 mm                   |
| Bezel-Ø                        |                         | 58 mm                  |
| Stem-Ø                         |                         | 8 h 6                  |
| Dimensions and accuracy accord | ling to                 | DIN EN ISO 463 /       |
| manufa                         | acturing s              | standard 1.0200.9.0014 |
| Initial measuring force        |                         | 0.8 N ± 20%            |
| Dimensioned drawing            |                         | page 18                |
| Data sheet to DIN EN ISO 463   | www.kaefer-messuhren.de |                        |
|                                |                         |                        |