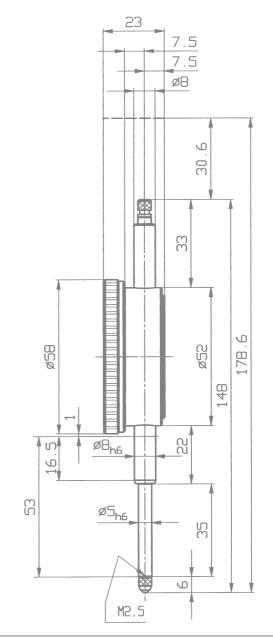

Spindle and stem are made of resistant stainless steel.

| Precision Dial Gauge M 2/30 T  |                         |                        |
|--------------------------------|-------------------------|------------------------|
| Reading                        |                         | 0.01 mm                |
| Range                          |                         | 30 mm                  |
| Range per revolution           |                         | 1 mm                   |
| Bezel-Ø                        |                         | 58 mm                  |
| Stem-Ø                         |                         | 8 h 6                  |
| Dimensions and accuracy accord | ling to                 | DIN EN ISO 463 /       |
| manufa                         | acturing s              | standard 1.0200.9.0014 |
| Initial measuring force        |                         | 0.8 N ± 20%            |
| Dimensioned drawing            |                         | page 18                |
| Data sheet to DIN EN ISO 463   | www.kaefer-messuhren.de |                        |
|                                |                         |                        |